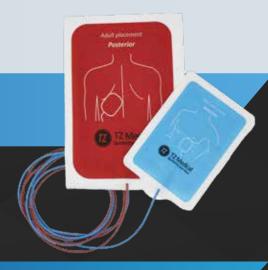

#### **Pad Placement Guide**

**Lead Wire Length** 

TZ Sterile P-121-T1, P-122-T1: 120"

TZ Sterile P-224-Z1, P-224-T1: 60"

Competitor Electrodes: 24"

Universal T1
Connector

Zoll<sup>®</sup> Z1 Connector

| Product Description                                                     | Size | Medtronic®                    | Universal <sup>1</sup>            | Zoll <sup>®2</sup>                                     |  |
|-------------------------------------------------------------------------|------|-------------------------------|-----------------------------------|--------------------------------------------------------|--|
| Adult Radiotranslucent, sterile                                         | Α    | P-121-T1<br>PAD 1111 Adapter* | P-121-T1                          | P-121-T1<br>PAD 101PD Adapter*                         |  |
| Adult Radiotransparent pads and leadwires, large posterior pad, sterile | A/B  | P-224-T1<br>PAD 1111 Adapter* | P-224-T1                          | P-224-Z1                                               |  |
| Pediatric Radiotranslucent pads, sterile  Pad Dimensions:               | С    | P-122-T1<br>PAD 1111 Adapter* | P-122-T1                          | P-122-T1<br>PAD 101PD Adapter*                         |  |
| A=6"x 4.25" B=6"x9" C=4.25"x2.876"                                      |      | *Adapters are reusable        |                                   |                                                        |  |
|                                                                         |      | 4                             | Annon marchitica In Income al Inc | f =   - f(  = m)     - 1 = m = 1 =   m = 1 =   m = 1 = |  |