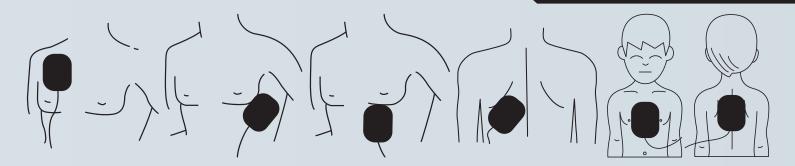

#### **Pad Placement Guide**

**Lead Wire Length** 

TZ Sterile P-121-T1, P-122-T1: 120"

TZ Sterile P-224-Z1, P-224-T1: 60"

Competitor Electrodes: 24"

Universal T1
Connector

Zoll<sup>®</sup> Z1 Connector

| Product Description                                                     | Size | Medtronic®                    | Universal <sup>1</sup>            | Zoll <sup>®2</sup>                                     |  |
|-------------------------------------------------------------------------|------|-------------------------------|-----------------------------------|--------------------------------------------------------|--|
| Adult Radiotranslucent, sterile                                         | Α    | P-121-T1<br>PAD 1111 Adapter* | P-121-T1                          | P-121-T1<br>PAD 101PD Adapter*                         |  |
| Adult Radiotransparent pads and leadwires, large posterior pad, sterile | A/B  | P-224-T1<br>PAD 1111 Adapter* | P-224-T1                          | P-224-Z1                                               |  |
| Pediatric Radiotranslucent pads, sterile  Pad Dimensions:               | С    | P-122-T1<br>PAD 1111 Adapter* | P-122-T1                          | P-122-T1<br>PAD 101PD Adapter*                         |  |
| A=6"x 4.25" B=6"x9" C=4.25"x2.876"                                      |      | *Adapters are reusable        |                                   |                                                        |  |
|                                                                         |      | 4                             | Annon marchitica In Income al Inc | f =   - f(  = m)     - 1 = m = 1 =   m = 1 =   m = 1 = |  |