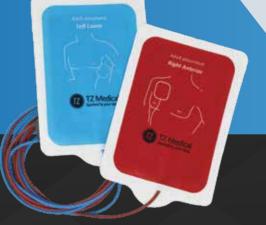

#### **Pad Placement Guide**

**Lead Wire Length** 

TZ Sterile P-121-T1, P-122-T1: 120"

TZ Sterile P-224-Z1, P-224-T1: 60"

Competitor Electrodes: 24"

Universal T1
Connector

Zoll<sup>®</sup> Z1 Connector

| Product Description                                                     | Size | Medtronic®                    | Universal <sup>1</sup>            | Zoll <sup>®2</sup>                                     |  |
|-------------------------------------------------------------------------|------|-------------------------------|-----------------------------------|--------------------------------------------------------|--|
| Adult Radiotranslucent, sterile                                         | Α    | P-121-T1<br>PAD 1111 Adapter* | P-121-T1                          | P-121-T1<br>PAD 101PD Adapter*                         |  |
| Adult Radiotransparent pads and leadwires, large posterior pad, sterile | A/B  | P-224-T1<br>PAD 1111 Adapter* | P-224-T1                          | P-224-Z1                                               |  |
| Pediatric Radiotranslucent pads, sterile  Pad Dimensions:               | С    | P-122-T1<br>PAD 1111 Adapter* | P-122-T1                          | P-122-T1<br>PAD 101PD Adapter*                         |  |
| A=6"x 4.25" B=6"x9" C=4.25"x2.876"                                      |      | *Adapters are reusable        |                                   |                                                        |  |
|                                                                         |      | 4                             | Annon marchitica In Income al Inc | f =   - f(  = m)     - 1 = m = 1 =   m = 1 =   m = 1 = |  |