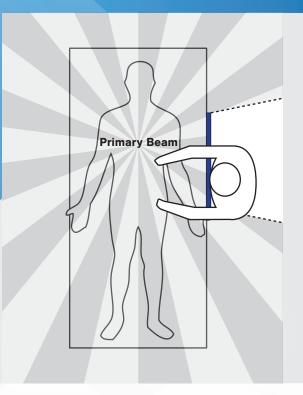

The Comfort Shield offers a barrier against harmful scatter radiation where the concentration is strongest.

#### **Stopping Scatter Radiation in its Tracks**

Scatter radiation causes cumulative and irreversible damage to health care professionals every day. This radiation damage can cause long-term health effects and has the potential to prematurely end medical careers.

The Comfort Shield attenuates the radiation at its highest concentration point, greatly reducing instances of long-term health issues for the physicians and staff who routinely perform procedures where x-ray is essential.