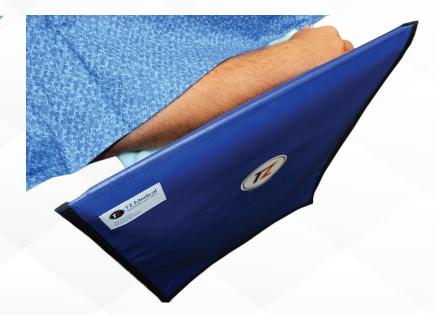

# **COMFORT SHIELD**

The Comfort Shield is a leaded shield accessory that supplements the Comfort Cradle arm board. The shield measures 23" x 30", offering a large area of radiation protection to medical staff during procedures involving fluoroscopy.

The Comfort Shield is designed to fit easily over the TZ Medical Comfort Cradle arm board and attenuates nearly 98% of secondary and scatter radiation while remaining unobtrusive to the medical staff. It is easy to sanitize, and comes with a hanger for easy storage.