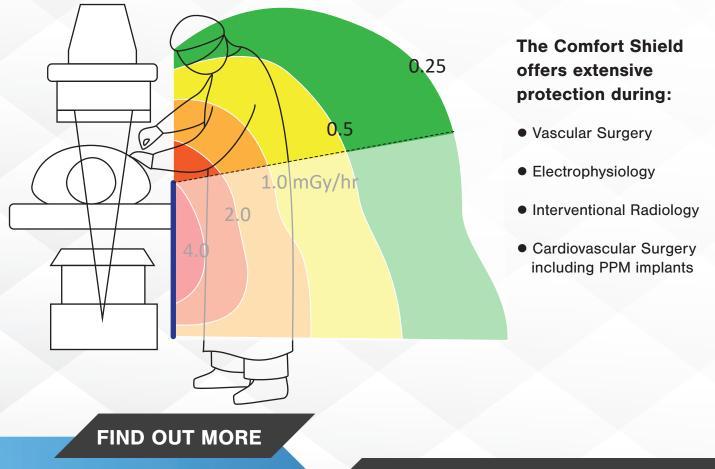

The Comfort Shield offers a barrier against harmful scatter radiation where the concentration is strongest.

The Comfort Shield attenuates the radiation at its highest concentration point, greatly reducing instances of long-term health issues for the physicians and staff who routinely perform procedures where x-ray is essential.