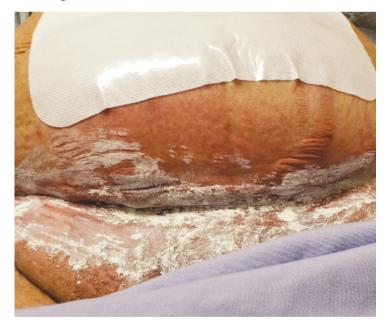

#### Friday at 12 PM

### Solution —

Our medical device representative asked if we could trial the Panni XL to increase airflow to the incision site and keep the area dry and exposed. The Panni XL was applied on a Friday at noon and removed the following Monday at 9am.