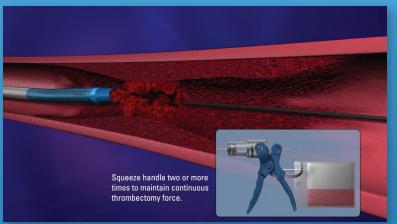

#### CONTROL MECHANICAL THROMBECTOMY SYSTEM

The Control Mechanical Thrombectomy Aspirator combines simplicity with maximum pressure to provide optimal control during thrombectomy procedures. Designed with dual valve technology, vacuum pressure is easily controlled by squeezing and releasing the handle, allowing for continuous force while preventing re-injection of the aspirant. The closed fluid system drains the aspirant directly into the 250 ml collection bag when releasing the handle, providing successful thrombectomy with a fraction of the blood loss compared to pump based systems. Instantly start, stop, increase, decrease, and maintain pulse force with a simple to use system that is easily accessible on the procedure table.

### **Features**

- Instantly start, stop, increase, or decrease force
- Complete control of consistent pressure for a fraction of the blood loss
- Reset force with each squeeze-release cycle
- More vacuum power compared to common pump-based systems
- Maintain continuous aspiration force
- 250 ml collection bag
- Dual valve technology creates a completely closed fluid system
- Compatible with all thrombectomy catheters on the market