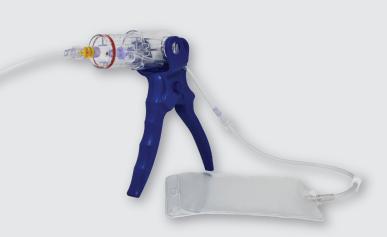

#### CONTROL MECHANICAL THROMBECTOMY SYSTEM

The Control Mechanical Thrombectomy Aspirator combines simplicity with maximum pressure to provide optimal control during thrombectomy procedures. Designed with dual valve technology, vacuum pressure is easily controlled by squeezing and releasing the handle, allowing for continuous force while preventing re-injection of the aspirant. The closed fluid system drains the aspirant directly into the 250 ml collection bag when releasing the handle, providing successful thrombectomy with a fraction of the blood loss compared to pump based systems. Instantly start, stop, increase, decrease, and maintain pulse force with a simple to use system that is easily accessible on the procedure table.

### **Features**

- Instantly start, stop, increase, or decrease force
- Complete control of consistent pressure for a fraction of the blood loss
- Reset force with each squeeze-release cycle
- More vacuum power compared to common pump-based systems
- Maintain continuous aspiration force
- 250 ml collection bag
- Dual valve technology creates a completely closed fluid system
- Compatible with all thrombectomy catheters on the market