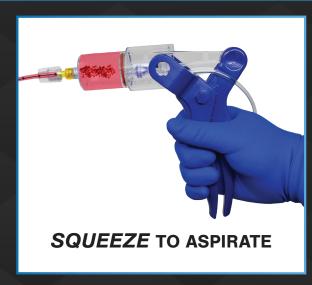

#### CONTROL MECHANICAL THROMBECTOMY SYSTEM

The Control Mechanical Thrombectomy Aspirator combines simplicity with maximum pressure to provide optimal control during thrombectomy procedures. Designed with dual valve technology, vacuum pressure is easily controlled by squeezing and releasing the handle, allowing for continuous force while preventing re-injection of the aspirant. The closed fluid system drains the aspirant directly into the 250 ml collection bag when releasing the handle, providing successful thrombectomy with a fraction of the blood loss compared to pump based systems. Instantly start, stop, increase, decrease, and maintain pulse force with a simple to use system that is easily accessible on the procedure table.

### **Features**

- Instantly start, stop, increase, or decrease force
- Complete control of consistent pressure for a fraction of the blood loss
- Reset force with each squeeze-release cycle
- More vacuum power compared to common pump-based systems
- Maintain continuous aspiration force
- 250 ml collection bag
- Dual valve technology creates a completely closed fluid system
- Compatible with all thrombectomy catheters on the market