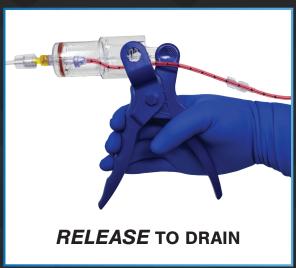

#### CONTROL MECHANICAL THROMBECTOMY SYSTEM

The Control Mechanical Thrombectomy Aspirator combines simplicity with maximum pressure to provide optimal control during thrombectomy procedures. Designed with dual valve technology, vacuum pressure is easily controlled by squeezing and releasing the handle, allowing for continuous force while preventing re-injection of the aspirant. The closed fluid system drains the aspirant directly into the 250 ml collection bag when releasing the handle, providing successful thrombectomy with a fraction of the blood loss compared to pump based systems. Instantly start, stop, increase, decrease, and maintain pulse force with a simple to use system that is easily accessible on the procedure table.

### **Features**

- Instantly start, stop, increase, or decrease force
- Complete control of consistent pressure for a fraction of the blood loss
- Reset force with each squeeze-release cycle
- More vacuum power compared to common pump-based systems
- Maintain continuous aspiration force
- 250 ml collection bag
- Dual valve technology creates a completely closed fluid system
- Compatible with all thrombectomy catheters on the market