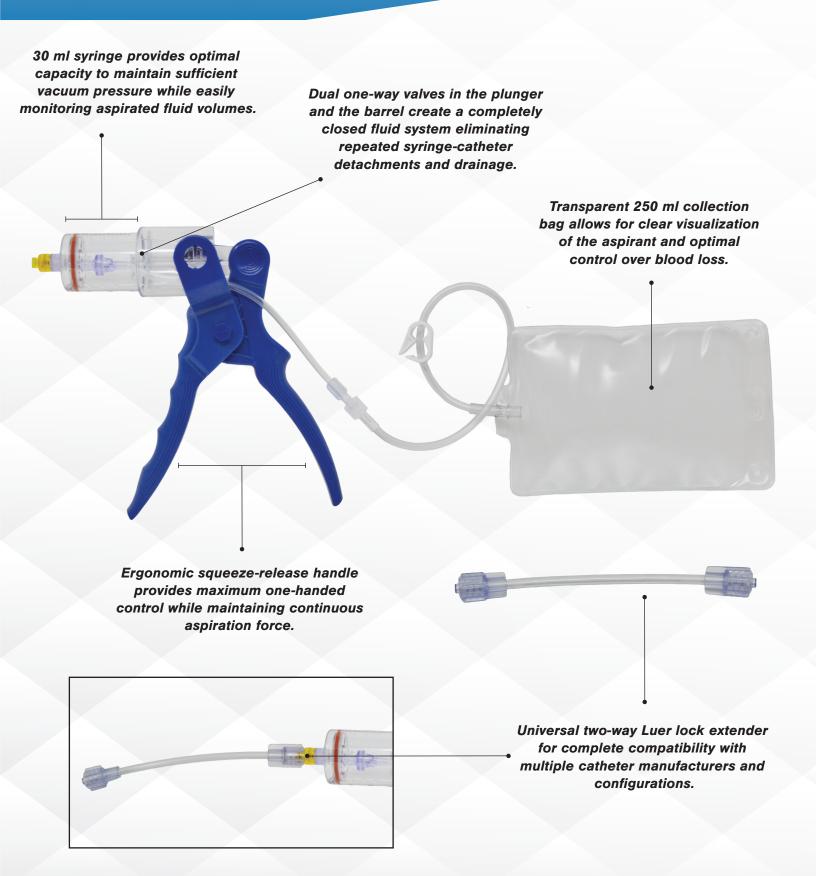

#### CONTROL MECHANICAL THROMBECTOMY SYSTEM

The Control Mechanical Thrombectomy Aspirator combines simplicity with maximum pressure to provide optimal control during thrombectomy procedures. Designed with dual valve technology, vacuum pressure is easily controlled by squeezing and releasing the handle, allowing for continuous force while preventing re-injection of the aspirant. The closed fluid system drains the aspirant directly into the 250 ml collection bag when releasing the handle, providing successful thrombectomy with a fraction of the blood loss compared to pump based systems. Instantly start, stop, increase, decrease, and maintain pulse force with a simple to use system that is easily accessible on the procedure table.

### **Features**

- Instantly start, stop, increase, or decrease force
- Complete control of consistent pressure for a fraction of the blood loss
- Reset force with each squeeze-release cycle
- More vacuum power compared to common pump-based systems
- Maintain continuous aspiration force
- 250 ml collection bag
- Dual valve technology creates a completely closed fluid system
- Compatible with all thrombectomy catheters on the market