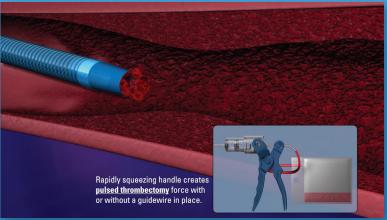

#### CONTROL MECHANICAL THROMBECTOMY SYSTEM

The Control Mechanical Thrombectomy Aspirator combines simplicity with maximum pressure to provide optimal control during thrombectomy procedures. Designed with dual valve technology, vacuum pressure is easily controlled by squeezing and releasing the handle, allowing for continuous force while preventing re-injection of the aspirant. The closed fluid system drains the aspirant directly into the 250 ml collection bag when releasing the handle, providing successful thrombectomy with a fraction of the blood loss compared to pump based systems. Instantly start, stop, increase, decrease, and maintain pulse force with a simple to use system that is easily accessible on the procedure table.

### **Features**

- Instantly start, stop, increase, or decrease force
- Complete control of consistent pressure for a fraction of the blood loss
- Reset force with each squeeze-release cycle
- More vacuum power compared to common pump-based systems
- Maintain continuous aspiration force
- 250 ml collection bag
- Dual valve technology creates a completely closed fluid system
- Compatible with all thrombectomy catheters on the market