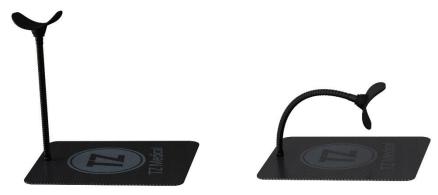

### **Instructions:**

- 1. Insert the carbon fiber board under the mattress on the operation table roughly between the patient's shoulder and elbow. Slide the board until the gooseneck is within 3" from the edge of the table.
- 2. Place a sterile plastic cover over the cuff.
- 3. Bend the gooseneck such that the cuff is approximately level with the patient's triceps. Rotate the cuff by adjusting the gooseneck of the Cobra Board so that the curve matches the angle of the patient's arm.
- 4. While holding the patient's arm in place, slide the board in towards the mattress until the cuff is pressing against the triceps.
- 5. Gently release the patient's arm and ensure that the board, gooseneck, and cuff are secure and will not drift during the procedure.
- 6. Once the procedure is complete, slide the device out from under the mattress.
- 7. Remove and discard the plastic cover.