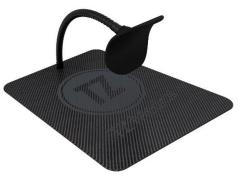

## **General Description:**

The Cobra Board is a patient positioning device used to position the patient's left arm across the body so that the physician can gain access to the radial artery from the right side of the operating table.

#### Intended Use:

Cobra board is used to hold the left arm in static position during left arm radial catheterization procedures.

### **Instructions:**

- 1. Insert the carbon fiber board under the mattress on the operation table roughly between the patient's shoulder and elbow. Slide the board until the gooseneck is within 3" from the edge of the table.
- 2. Place a sterile plastic cover over the cuff.
- 3. Bend the gooseneck such that the cuff is approximately level with the patient's triceps. Rotate the cuff by adjusting the gooseneck of the Cobra Board so that the curve matches the angle of the patient's arm.
- 4. While holding the patient's arm in place, slide the board in towards the mattress until the cuff is pressing against the triceps.
- 5. Gently release the patient's arm and ensure that the board, gooseneck, and cuff are secure and will not drift during the procedure.
- 6. Once the procedure is complete, slide the device out from under the mattress.
- 7. Remove and discard the plastic cover.