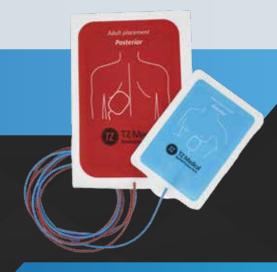

## **Pad Placement Guide**

**Lead Wire Length** 

TZ Medical: 60"

Competitor Electrodes: 42"

Competitor Electrodes: 24"

| Product Description                                  | Size | Medtronic®1 | Universal <sup>2</sup> | Zoll <sup>®3</sup> |
|------------------------------------------------------|------|-------------|------------------------|--------------------|
| Adult Radiotranslucent pads, leads out               | А    | P-111-M1    | P-111-T1               | P-111-Z1           |
| Adult Radiotransparent pads and leadwires            | Α    | P-211-M1    | P-211-T1               | P-211-Z1           |
| Adult Radiotransparent pads and leadwires, leads out | Α    | P-311-M1    |                        | P-311-Z1           |
| Adult Radiotransparent, large posterior pad          | A/B  | P-214-M1    | P-214-T1               | P-214-Z1           |

Pad Dimensions: A=6"x 4.25"

B=6"x9"

1 - M1 Medtronic models are comparable to Medtronic® Physio-Control QUIK-COMBO™ electrodes.

2 – T1 Anderson models allow for multiple brand of defibrillators to use the same electrodes. (adapter needed)