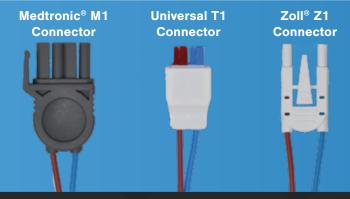

## **Pad Placement Guide**

**Lead Wire Length** 

TZ Medical: 60"

Competitor Electrodes: 42"

Competitor Electrodes: 24"

| Product Description                                  | Size | Medtronic®1 | Universal <sup>2</sup> | Zoll <sup>®3</sup> |
|------------------------------------------------------|------|-------------|------------------------|--------------------|
| Adult Radiotranslucent pads, leads out               | А    | P-111-M1    | P-111-T1               | P-111-Z1           |
| Adult Radiotransparent pads and leadwires            | Α    | P-211-M1    | P-211-T1               | P-211-Z1           |
| Adult Radiotransparent pads and leadwires, leads out | Α    | P-311-M1    |                        | P-311-Z1           |
| Adult Radiotransparent, large posterior pad          | A/B  | P-214-M1    | P-214-T1               | P-214-Z1           |

Pad Dimensions: A=6"x 4.25"

B=6"x9"

1 - M1 Medtronic models are comparable to Medtronic® Physio-Control QUIK-COMBO™ electrodes.

2 – T1 Anderson models allow for multiple brand of defibrillators to use the same electrodes. (adapter needed)

3 – Z1 Zoll Models are comparable to Zoll® multifunction electrodes.