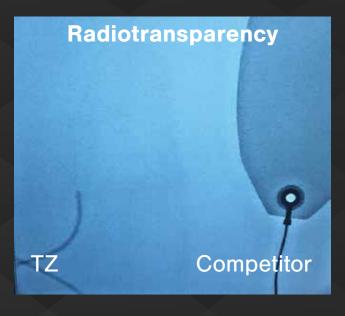

## **Features**

- 60" lead wires for maximum convenience and utility
- Hydrogel maintains excellent adhesion to the patient's skin
- Radiotransparent and radiotranslucent options available

FIND OUT MORE