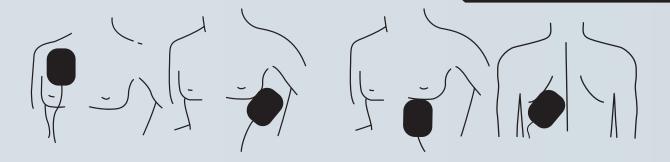

## **Pad Placement Guide**

**Lead Wire Length** 

TZ Medical: 60"

Competitor Electrodes: 42"

Competitor Electrodes: 24"

| Product Description                                  | Size | Medtronic®1 | Universal <sup>2</sup> | Zoll <sup>®3</sup> |
|------------------------------------------------------|------|-------------|------------------------|--------------------|
| Adult Radiotranslucent pads, leads out               | А    | P-111-M1    | P-111-T1               | P-111-Z1           |
| Adult Radiotransparent pads and leadwires            | Α    | P-211-M1    | P-211-T1               | P-211-Z1           |
| Adult Radiotransparent pads and leadwires, leads out | Α    | P-311-M1    |                        | P-311-Z1           |
| Adult Radiotransparent, large posterior pad          | A/B  | P-214-M1    | P-214-T1               | P-214-Z1           |

Pad Dimensions: A=6"x 4.25"

B=6"x9"

1 - M1 Medtronic models are comparable to Medtronic® Physio-Control QUIK-COMBO™ electrodes.

2 – T1 Anderson models allow for multiple brand of defibrillators to use the same electrodes. (adapter needed)