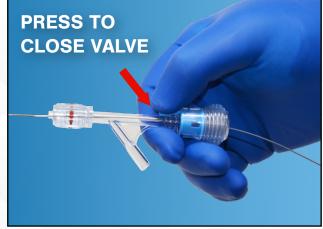

## **PUSH-CLICK** Y Connector Kit

The TZ Medical Push-Click Y Connector is designed to provide rapid single-handed manipulation of the valve with a simple push-and-click action. When the mechanism is compressed, the release lever holds the valve in an "open" position, allowing for free movement of wires and catheters. Press the release lever to simply and rapidly close the valve. The Push-Click Y Connector kit includes a Wire Introducer and Torque device.