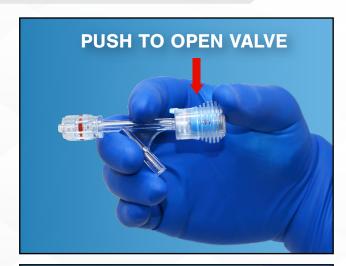

## **PUSH-CLICK** Y Connector Kit

The TZ Medical Push-Click Y Connector is designed to provide rapid single-handed manipulation of the valve with a simple push-and-click action. When the mechanism is compressed, the release lever holds the valve in an "open" position, allowing for free movement of wires and catheters. Press the release lever to simply and rapidly close the valve. The Push-Click Y Connector kit includes a Wire Introducer and Torque device.