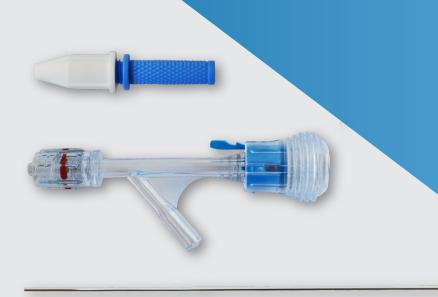

## **PUSH-CLICK** Y Connector Kit

The TZ Medical Push-Click Y Connector is designed to provide rapid single-handed manipulation of the valve with a simple push-and-click action. When the mechanism is compressed, the release lever holds the valve in an "open" position, allowing for free movement of wires and catheters. Press the release lever to simply and rapidly close the valve. The Push-Click Y Connector kit includes a Wire Introducer and Torque device.

## **Features**

- Simple one-handed operation
- Rapid and robust valve closure with audible actuation

| Description | UOM         |
|-------------|-------------|
|             | Description |

Push-Click Y Connector kit with Wire Box of 5 IDD-0030 Introducer and Torque Device