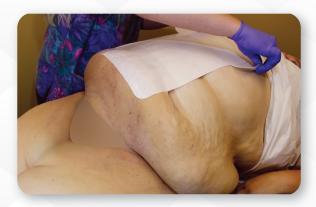

The Panni® XL Retractor is a sterile pannus management system designed to retract and reposition excess tissue away from the incision site during and after C-section procedures. The Panni XL can be quickly applied by one person and is completely adjustable to ensure optimal patient comfort. It is shower compatible and can be worn for up to 3 days postpartum to assist with wound health.

## Features

- Designed for surgical and postpartum use
- Sterile
- Easily applied by one person, in seconds
- Completely adjustable
- Residue and latex-free
- Can be worn while showering
- Can be worn for up to 3 days