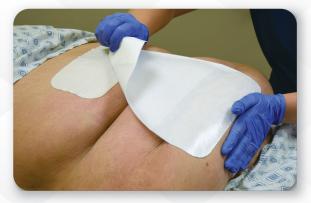

The Panni® XL Retractor is a sterile pannus management system designed to retract and reposition excess tissue away from the incision site during and after C-section procedures. The Panni XL can be quickly applied by one person and is completely adjustable to ensure optimal patient comfort. It is shower compatible and can be worn for up to 3 days postpartum to assist with wound health.

## Features

- Designed for surgical and postpartum use
- Sterile
- Easily applied by one person, in seconds
- Completely adjustable
- Residue and latex-free
- Can be worn while showering
- Can be worn for up to 3 days